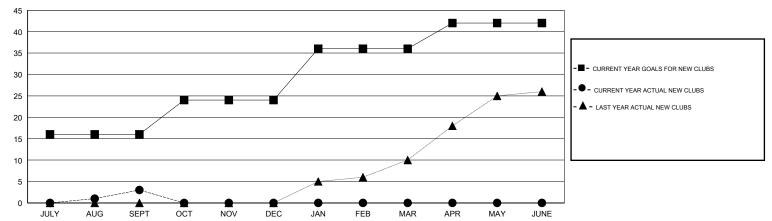

#### GOALS AND ACTUAL NEW CLUBS CUMULATIVE

# GMT: V S Kukreja LOCATION PAKISTAN GMT CA 6

|                       |                  | Clubs     |                  |                  | Members               |                    |                                     |                    |                  |  |
|-----------------------|------------------|-----------|------------------|------------------|-----------------------|--------------------|-------------------------------------|--------------------|------------------|--|
| RESULTS FOR 2014-2015 |                  |           |                  |                  | RESULTS FOR 2014-2015 |                    |                                     |                    |                  |  |
| QUARTER               | NEW CLUB<br>GOAL | NEW CLUBS | DROPPED<br>CLUBS | NET<br>GAIN/LOSS | QUARTER               | NEW MEMBER<br>GOAL | CHARTER AND<br>NEW MEMBERS<br>ADDED | DROPPED<br>MEMBERS | NET<br>GAIN/LOSS |  |
| JULY/AUG/SEPT         | 16               | 3         | 0                | 3                | JULY/AUG/SEPT         | 512                | 199                                 | 115                | 84               |  |
| OCT/NOV/DEC           | 8                | 0         | 0                | 0                | OCT/NOV/DEC           | 426                | 0                                   | 0                  | 0                |  |
| JAN/FEB/MAR           | 12               | 0         | 0                | 0                | JAN/FEB/MAR           | 600                | 0                                   | 0                  | 0                |  |
| APR/MAY/JUNE          | 6                | 0         | 0                | 0                | APR/MAY/JUNE          | 262                | 0                                   | 0                  | 0                |  |