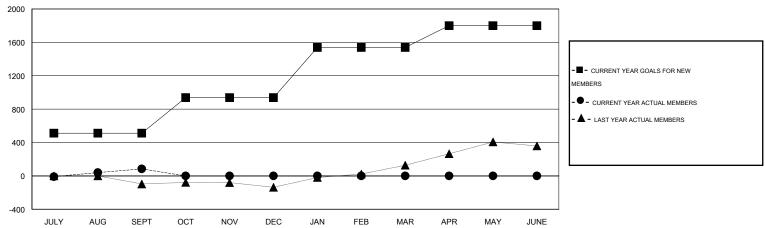

#### GOALS AND ACTUAL MEMBERS CUMULATIVE

| DROPPED CLUBS: 0 |     | 24 CLUBS OF 74 ADDED 1 OR MORE | GENDER DISTRIBUTION  |                |       |
|------------------|-----|--------------------------------|----------------------|----------------|-------|
|                  |     | NEW MEMBERS                    | MALE                 | 1,535 (79.04%) |       |
|                  |     |                                | FEMALE               | 407 (20.96%)   |       |
| DROPPED MEMBERS  |     |                                |                      |                |       |
| DECEASED         | 1   | CLICK HERE FOR HEALTH          |                      |                | 4.0=0 |
| CLUB CANCELLED 0 |     | ASSESSMENT DATA                | FAMILY UNIT MEMBERS  |                | 1,076 |
| OTHER            | 114 |                                | HEAD OF HOUSEHOLD    |                | 345   |
| TOTAL            | 115 |                                | NON-HEAD OF HOUSEHOL | 731            |       |

# GMT: V S Kukreja LOCATION PAKISTAN GMT CA 6

|                       |                  | Clubs     |                  |                  | Members               |                    |                                     |                    |                  |  |
|-----------------------|------------------|-----------|------------------|------------------|-----------------------|--------------------|-------------------------------------|--------------------|------------------|--|
| RESULTS FOR 2014-2015 |                  |           |                  |                  | RESULTS FOR 2014-2015 |                    |                                     |                    |                  |  |
| QUARTER               | NEW CLUB<br>GOAL | NEW CLUBS | DROPPED<br>CLUBS | NET<br>GAIN/LOSS | QUARTER               | NEW MEMBER<br>GOAL | CHARTER AND<br>NEW MEMBERS<br>ADDED | DROPPED<br>MEMBERS | NET<br>GAIN/LOSS |  |
| JULY/AUG/SEPT         | 16               | 3         | 0                | 3                | JULY/AUG/SEPT         | 512                | 199                                 | 115                | 84               |  |
| OCT/NOV/DEC           | 8                | 0         | 0                | 0                | OCT/NOV/DEC           | 426                | 0                                   | 0                  | 0                |  |
| JAN/FEB/MAR           | 12               | 0         | 0                | 0                | JAN/FEB/MAR           | 600                | 0                                   | 0                  | 0                |  |
| APR/MAY/JUNE          | 6                | 0         | 0                | 0                | APR/MAY/JUNE          | 262                | 0                                   | 0                  | 0                |  |